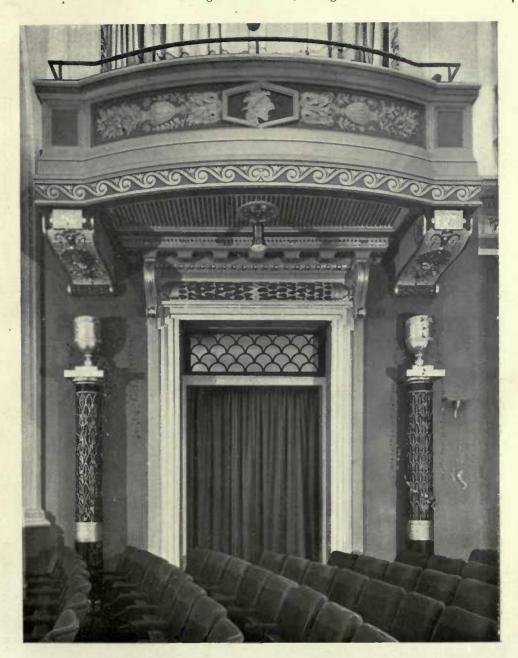

### THE REGENT THEATRE, BRIGHTON (continued from Vol. 53.)

| ATKINSON, ROBERT, 36, Bedford Square, London, W.C. | PAGE      | ATKINSON, ROBERT, 36, Bedford | i Sau | are. Lo | ndon V | v.c. | 1   | PAG |
|----------------------------------------------------|-----------|-------------------------------|-------|---------|--------|------|-----|-----|
| Looking into Box Foyer and Tea Room                | <br>4X    | Balcony                       |       |         |        |      |     | 50  |
| Box Foyer and Tea Room, two different views        | <br>1.0   | Proscenium Arch and Box       |       |         |        |      |     | 51  |
| Decorative Panels in Main Theatre                  | <br>43    | Detail of Proscenium Arch     |       |         |        |      |     | 52  |
| Gangway on Gallery Gangway on Ground Floor         | 44        | Detail under Boxes            |       |         |        |      |     | 53  |
| Two Views of Auditorium Foyer Main Theatre         | <br>45    | Winter Garden, Ball Room      |       |         |        |      |     | 34  |
| Back of Main Theatre                               | <br>46    | Winter Garden, Tea Room       |       |         |        |      |     | 55  |
| General View under Balcony of Main Theatre         | <br>47    | Decorative Panels             |       |         |        |      |     | 36  |
| Proscenium Arch and Stage                          | <br>48-49 |                               |       |         |        |      | 92. |     |